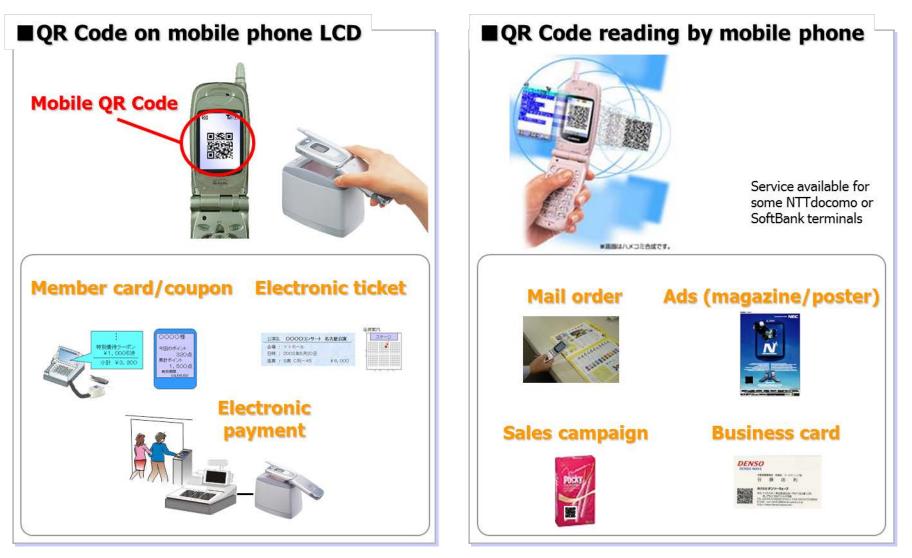

### **QR Code displayed on a mobile LCD**

#### Application : Calculating reward points offered to a member card holder

<Benefits> Can evaluate and operate a marketing and sales promotion. Can reduce the cost of issuing member cards and coupons.

### **QR Code displayed on a mobile LCD**

<Benefits> Can reduce the personnel cost with automated visitor control.
No need to issue a paper ticket, reducing the paper and postage cost.