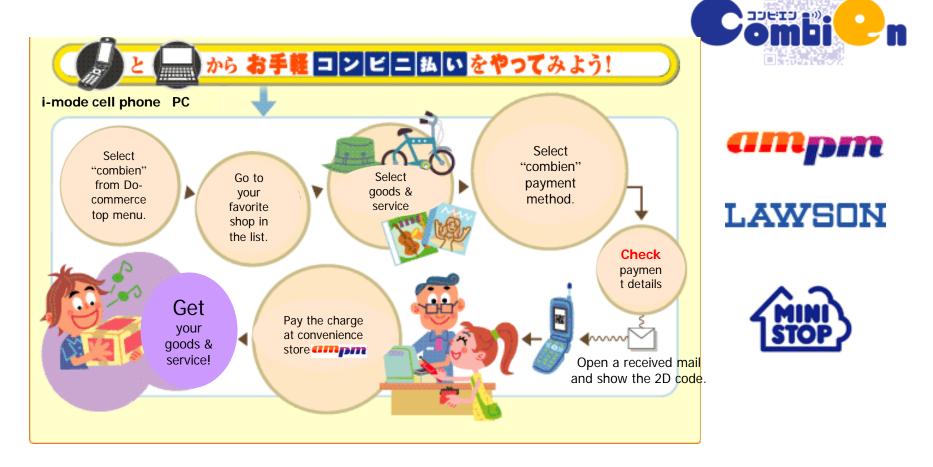

### Electronic Payment (3)

You can pay your docomo cell phone bill without a bill statement at a convenient store with the two-dimensional code you have downloaded from the i-mode website.