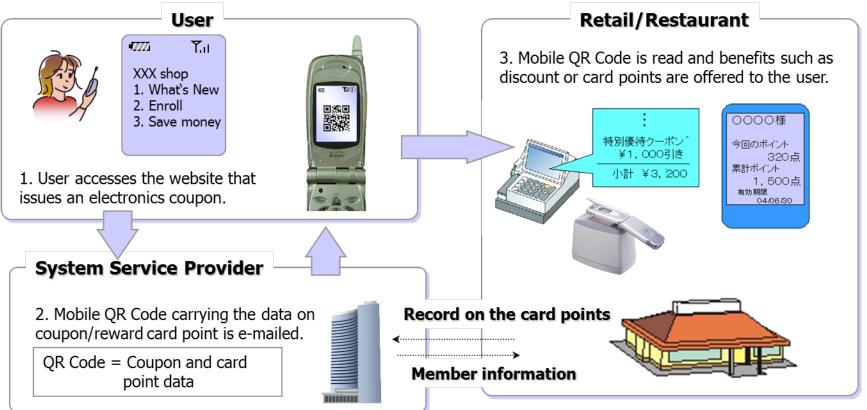

#### Application : Calculating reward points offered to a member card holder

<Benefits> Can evaluate and operate a marketing and sales promotion. Can reduce the cost of issuing member cards and coupons.

## Mobile Membership Service (1)

A new service which offers you various contents via the internet to your mobile telephones is available with Java Application. As well as the ability to check reward points and purchase history, two-dimensional code displayed on your mobile phone can be scanned at point of purchase to show your personal customer data for authentication. It can also be used to calculate reward points. Customers wishing to use the service will receive a biweekly magazine.