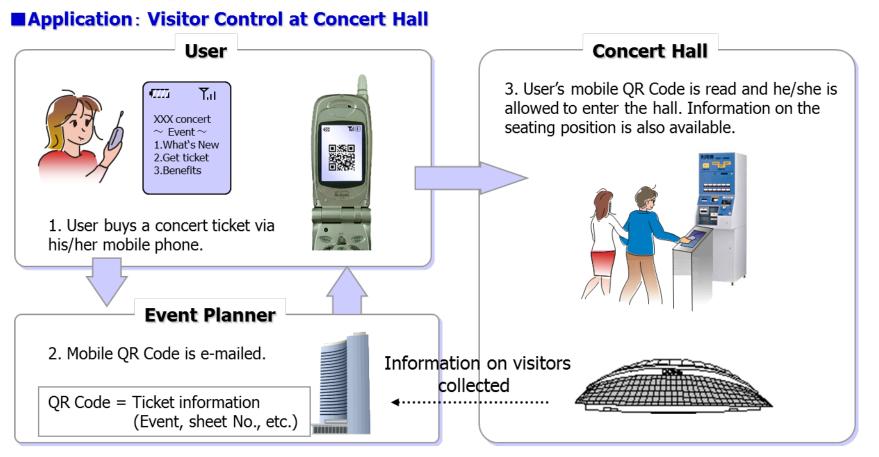

### **QR Code displayed on a mobile LCD**

<Benefits> Can reduce the personnel cost with automated visitor control.
No need to issue a paper ticket, reducing the paper and postage cost.