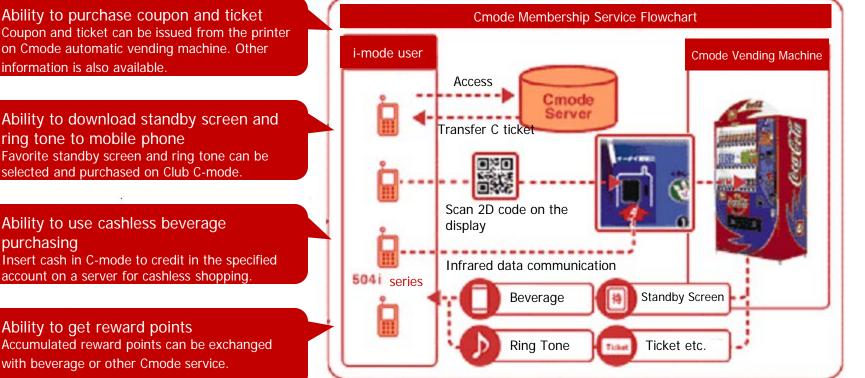

### Mobile Membership Service (2)

New mobile terminal type automatic vending machine (Cmode automatic vending machine called "C-mo") is now available, which is equipped with computer, display, speaker, printer and so on. Collaboration with i-mode has made it possible to offer various services to i-mode users, such as cashless shopping, downloading standby screen and ring tone.

Coupon and ticket can be issued from the printer on Cmode automatic vending machine. Other information is also available.

Ability to download standby screen and ring tone to mobile phone Favorite standby screen and ring tone can be selected and purchased on Club C-mode.

Ability to use cashless beverage purchasing Insert cash in C-mode to credit in the specified account on a server for cashless shopping.

Ability to get reward points Accumulated reward points can be exchanged with beverage or other Cmode service.