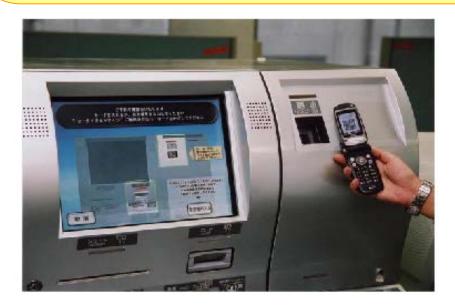

### Mobile Phone Check-In

A new check-in service allows you to purchase a domestic flight ticket of JAL Group with your mobile phone using a QR Code showing your ID for authentication, which is e-mailed after you have made a reservation via phone or Internet. Once payment was settled, you will get a checked ticket by reading the QR Code on the phone's LCD screen by the automatic check-in/ticketing TCM machine installed at the airport.