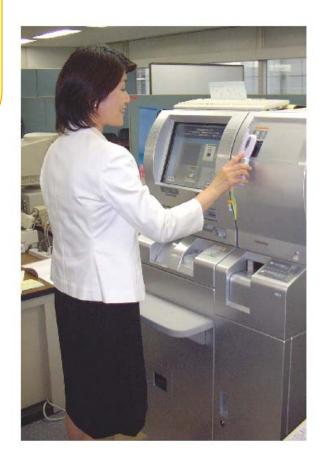

### Mobile Membership Service (2)

New mobile terminal type automatic vending machine (Cmode automatic vending machine called "C-mo") is now available, which is equipped with computer, display, speaker, printer and so on. Collaboration with i-mode has made it possible to offer various services to i-mode users, such as cashless shopping, downloading standby screen and ring tone.

Coupon and ticket can be issued from the printer on Cmode automatic vending machine. Other information is also available.

Ability to download standby screen and ring tone to mobile phone Favorite standby screen and ring tone can be selected and purchased on Club C-mode.

Ability to use cashless beverage purchasing Insert cash in C-mode to credit in the specified account on a server for cashless shopping.

Ability to get reward points Accumulated reward points can be exchanged with beverage or other Cmode service.