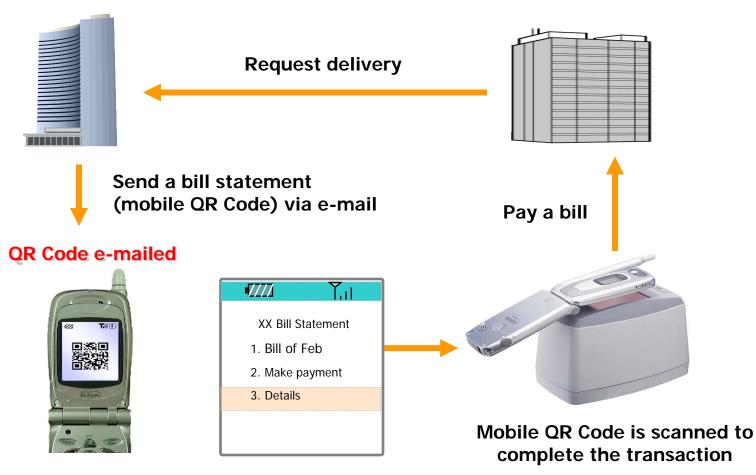

#### Application: On-line Public Utility Bill Payment

<Benefits>

Can reduce the transaction cost by eliminating paper works. Bill settlement, including a request for payment, can be simplified.

### Electronic Payment (3)

You can pay your docomo cell phone bill without a bill statement at a convenient store with the two-dimensional code you have downloaded from the i-mode website.