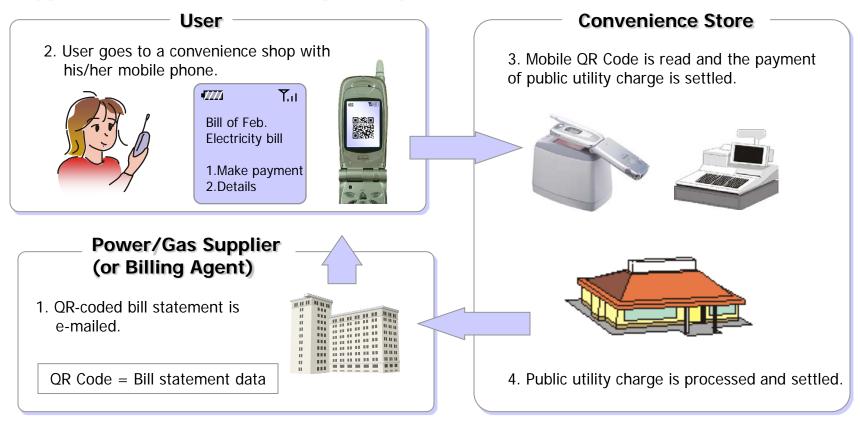

### **QR Code displayed on a mobile LCD**

#### Application: On-line Public Utility Bill Payment

<Benefits>

Can reduce the transaction cost by eliminating paper works. Bill settlement, including a request for payment, can be simplified.

#### Billing Agent

#### **Power/Gas Supplier**